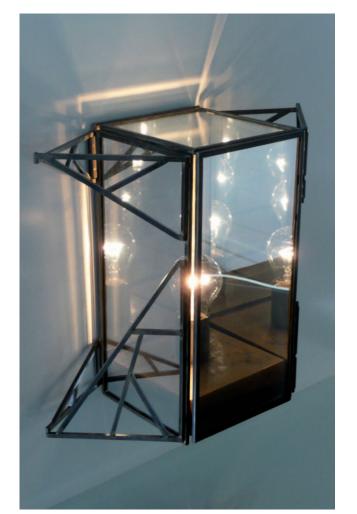

## " Dragonfly " / Mural amp

This mural lamp bridges the gap between 30s Art Deco influences and contemporary design. Made out of laser-cut metal (treated using an acid-based process) and see-through mirrors, the glass box at its core opens up as if it were spreading its mirror-wings.

www.atelierthierrydreyfus.fr

- Edition Limited to 8 ex + 2 AP
- Producer Atelier Thierry Dreyfus
- Exhibition WhiteMOONGallery, Paris 2011
- Material acier noirci à l'acide, miroir, miroir sans tain, ampoule à incandescance
- Lead time 1 month
- Dimensions folded : L 38,5 cm - I 17cm - h: 32 cm spread : L 101 cm
- weight around 5 kg