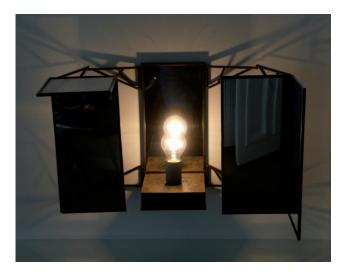

## " Dragonfly " / Mural amp

This mural lamp bridges the gap between 30s Art Deco influences and contemporary design. Made out of laser-cut metal (treated using an acid-based process) and see-through mirrors, the glass box at its core opens up as if it were spreading its mirror-wings.

www.atelierthierrydreyfus.fr

- Edition Limited to 8 ex + 2 AP
- Producer Atelier Thierry Dreyfus
- Exhibition WhiteMOONGallery, Paris 2011
- Material acier noirci à l'acide, miroir, miroir sans tain, ampoule à incandescance
- Lead time 1 month
- Dimensions folded : L 38,5 cm - I 17cm - h: 32 cm spread : L 101 cm
- weight around 5 kg