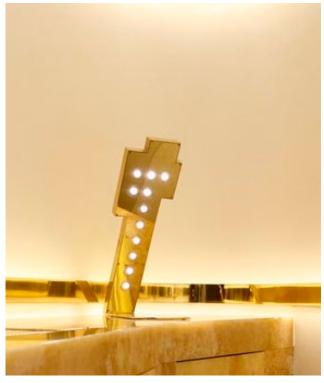

# VERSACE flagship store /ceiling, floor & desk lamp

To integrate the shop designed by the UK Architect Jamie Fobert for the new concept of VERSACE flagship store, we have worked on taking a detail of his design and twisted it in a lamp, either ceiling suspension, either table lamp.

Made of brass, with two sorts of LED and two different angles of light, narrow and wide, turning on one axe, bend on 90°, it had been designed in seven shapes to never touch in the eyes of the pedestrian, and to be able to change the light of the shop easily.

Thierry Dreyfus chooses to have the light coming from the clothes and the accessories displays and designed this series of exclusive golden brass lamps reflecting the visitors and the clothes as in mirrors.