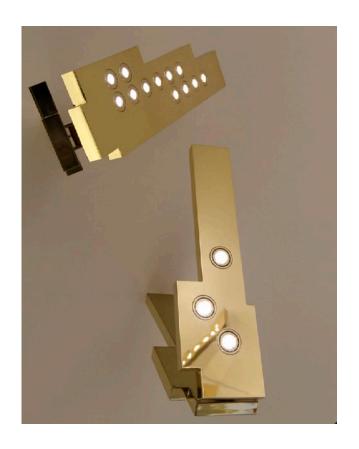

# VERSACE flagship store /ceiling, floor & desk lamp

To integrate the shop designed by the UK Architect Jamie Fobert for the new concept of VERSACE flagship store, we have worked on taking a detail of his design and twisted it in a lamp, either ceiling suspension, either table lamp.

Made of brass, with two sorts of LED and two different angles of light, narrow and wide, turning on one axe, bend on 90°, it had been designed in seven shapes to never touch in the eyes of the pedestrian, and to be able to change the light of the shop easily.

Thierry Dreyfus chooses to have the light coming from the clothes and the accessories displays and designed this series of exclusive golden brass lamps reflecting the visitors and the clothes as in mirrors.

#### ■ Materials

Brass, aluminium, LED

# ■ Dimensions

height 60 cm, width 14 & 18 cm, depth 9 cm